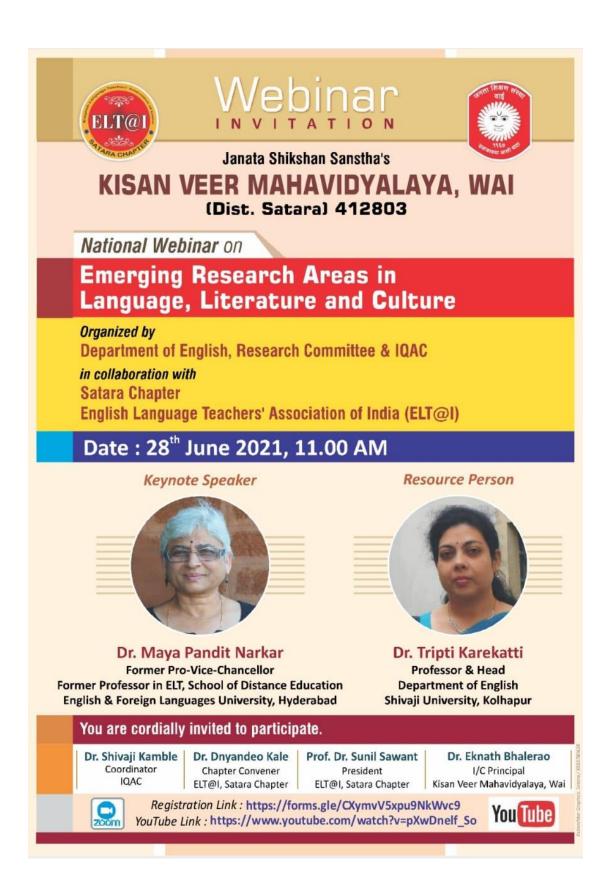

### Janata Shikshan Sanstha's Kisan Veer Mahavidyalaya, Wai (Dist. Satara) 412803

## National Webinar on 'Emerging Research Areas in Language, Literature and Culture' Organized by Department of English, Research Committee & IQAC in collaboration with Satara Chapter

English Language Teachers' Association of India (ELT@I)

# Date: Monday, 28<sup>th</sup> June 2021 Time: 11 am

#### Report

The Department of English signed and exchanged MOU with Satara Chapter of English Language Teachers' Association of India for educational collaboration on 18<sup>th</sup> June 2021.

The National Webinar on "Emerging Research Areas in Language, Literature and Culture" was organized by Department of English, Research Committee & IQAC in collaboration with Satara Chapter, English Language Teachers' Association of India (ELT@I) on 28<sup>th</sup> June 2021.Dr. Maya Pandit-Narkar, Former Pro-Vice-Chancellor, Former Professor in ELT, School of Distance Education, English and Foreign Languages University, Hyderabad was the Keynote Speaker. Dr. Tripti Karekatti, Professor & Head, Department of English, Shivaji University, Kolhapur was the Resource Person. This session was chaired by Prof. Dr. Satish Ghatge, I/C Principal, Shikshanmaharshi Bapuji Salunke College, Karad, I/C Principal Dr. E. B. Bhalerao welcomed the guests and introduced the Sanstha and the College to the audience. Dr. Dnyandeo Kale, Convener, ELT@I Satara Chapter, introduced the profile of English Language Teachers' Association of India. Dr. Shivaji Kamble, IQAC Coordiantor, made presentation on the IQAC activities of the college. Dr. Sunil Sawant, Professor and Head, Department of English and Coordinator, Research Committee, introduced the theme of the Webinar. Hon. Dr. J. S. Chaudhari, Secretary, Janata Shikshan Sanstha, Wai inaugurated the Webinar. Dr. B. S. Magade, Assit. Prof., Department of English, proposed the Vote of Thanks. Dr. Sanjay Dixit, Associate Professor, Department of English, Mudhoji College, Phaltan and Dr. Manoj Gujar, Assistant Professor & Head, Department of English, Prof. Sambhajirao Kadam College, Deur worked as Moderators for the Webinar. More than 700 viewers watched the Webinar on YouTube platform.